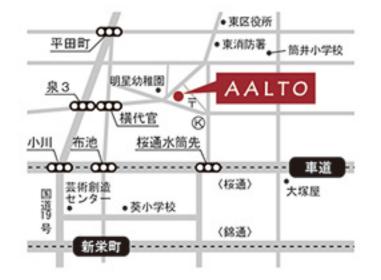

#### Rental Gallery AALTO

名古屋市東区代官町26-20 日陶連原料ビル1F

\*「日陶連マルシェ」毎月第1土曜 開催(8月休み)次回7/2(土)10:00~14:00

■椎葉佳子 略歴・活動歴

略歴/1978:ガラス工芸をはじめる。

活動歴/1984:ヤマハ東山ギャラリー作品展。

1985~: 各地にて「個展」「グループ展」。「ワークショップ」開催。

1996: 愛知教育大学ガラス工芸ランプワーク非常勤講師。