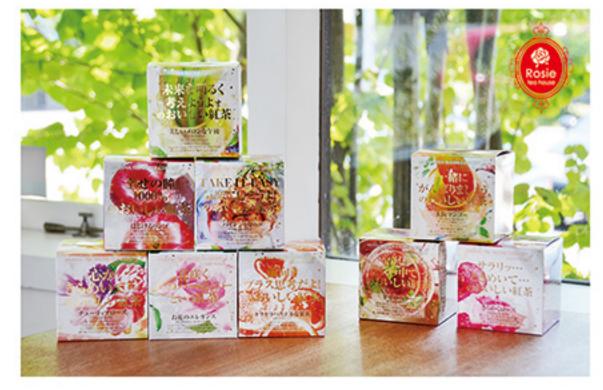

# 一「夏の新作キューブボックス」 一

「水出し紅茶」を意識した涼しげなパッケージのキューブボックスが9種類登場しま した。ご自宅使いはもちろん、お手土産やギフトにもお勧めです。

#### 【新作のキューブボックスのフレーバー】

「お花のエレガンス」・・・レモン、ライチ、ローズのエレガントな香り 「チューリップローズ」・・・パッションフルーツとローズの甘酸っぱい香り

「キラキラパステルな果実」・・・リニューアルフレーバーのブラッドオレンジの香り

「幸せのベリー」・・・ストロベリーと洋なしの甘い香り 「パインシャワー」・・・パインとマンゴーの穏やかな香り 「大阪マンゴー」・・・レモンとマンゴーの刺激的な香り 「きらめくローズ」・・・桃、ライチのときめくローズの香り 「はじけるリンゴ」・・・レモンとリンゴのスッキリはじける香り

「美しいメロンな午後」・・・プリンセスメロンの夏バーションBOX