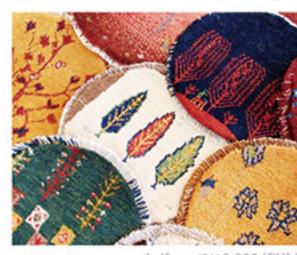

# 一「丸ギャッベとミニキリム入荷しました!」一

イランの遊牧民の織り子さん達が想いを込めて一枚一枚手作業で織って出来上がるギャッベ。

ギャッベって冬に使う物と思われている方もみえるかもしれませんが、素材のウールは、年中お使いいただけます。調湿効果があるので、暑い夏には湿度を吸って寒い冬には暖かい肌触り。ウールのギャッベは夏にこそ、体感していただきたい。そんなウール100%で出来ている丸ギャッベが入荷しました。 店内のチェアに置いてみるとセプンチェアやドロップチェアには、特にぴったり。もちろん、他にも色々使えます。一緒に平織りのミニキリムも入荷しています。こちらも手織りのキリムです。小さなサイズですので、テーブルやサイドボードの上に置いたり、壁に飾るのもお勧めです。