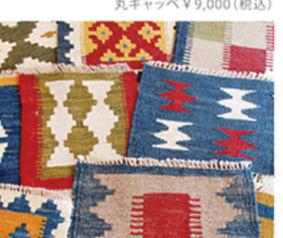

# 一「丸ギャッベとミニキリム入荷しました!」一

イランの遊牧民の織り子さん達が想いを込めて一枚一枚手作業で織って出来上がるギャッベ。

ギャッベって冬に使う物と思われている方もみえるかもしれませんが、素材のウールは、年中お使いいただけます。調湿効果があるので、暑い夏には湿度を吸って寒い冬には暖かい肌触り。ウールのギャッベは夏にこそ、体感していただきたい。そんなウール100%で出来ている丸ギャッベが入荷しました。 店内のチェアに置いてみるとセプンチェアやドロップチェアには、特にぴったり。もちろん、他にも色々使えます。一緒に平織りのミニキリムも入荷しています。こちらも手織りのキリムです。小さなサイズですので、テーブルやサイドボードの上に置いたり、壁に飾るのもお勧めです。

代表取締役 鈴木 岳紀

ミニキリム¥1,800(税込)