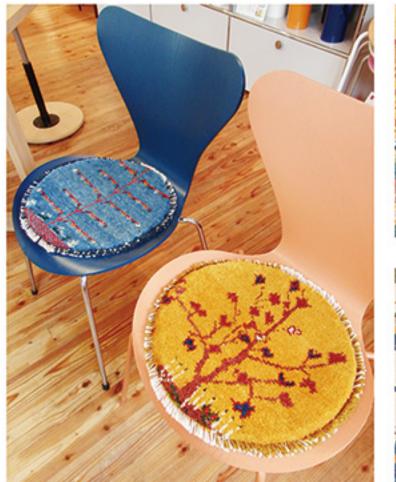

# 一「丸ギャッベとミニキリム入荷しました!」一

イランの遊牧民の織り子さん達が想いを込めて一枚一枚手作業で織って出来上がるギャッベ。

ギャッベって冬に使う物と思われている方もみえるかもしれませんが、素材のウールは、年中お使いいただけます。調湿効果があるので、暑い夏には湿度を吸って寒い冬には暖かい肌触り。ウールのギャッベは夏にこそ、体感していただきたい。そんなウール100%で出来ている丸ギャッベが入荷しました。 店内のチェアに置いてみるとセプンチェアやドロップチェアには、特にぴったり。もちろん、他にも色々使えます。一緒に平織りのミニキリムも入荷しています。こちらも手織りのキリムです。小さなサイズですので、テーブルやサイドボードの上に置いたり、壁に飾るのもお勧めです。