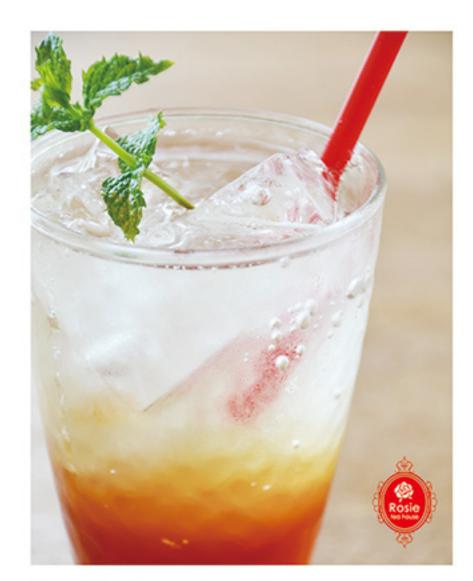

# 一「新メニュー!ティーソーダ」―

通常のアイスティーよりも、さらにたくさんの茶葉を使用した 濃厚な紅茶にソーダをプラスして作るティーソーダ。ムレスナ ティーだからこそできるメニューです。

シュワシュワとした発泡感が心地よく、見た目も涼しげなアイスドリンク。これからの季節にぴったりのフレーバーを使った 微炭酸ドリンクはいかがですか。夏季限定の新メニューです。